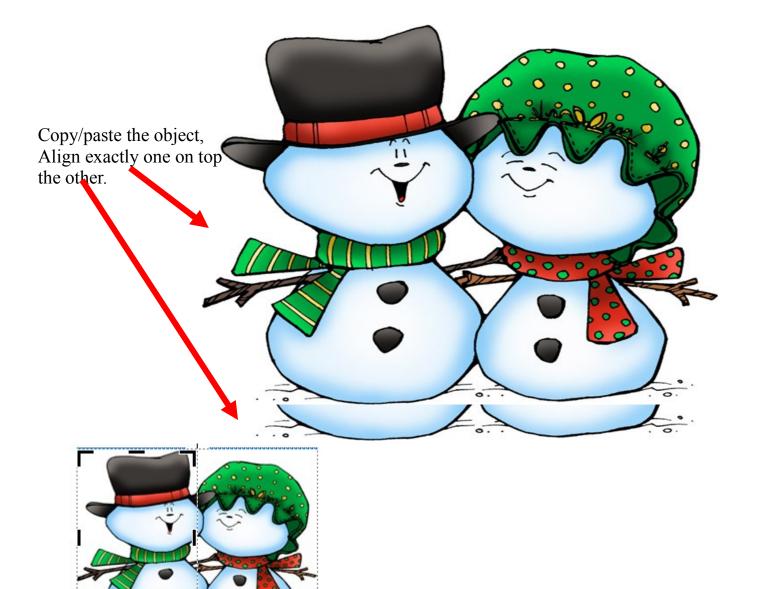

Crop the top picture to the center left or right, opposite the bottom picture.

| Printing options                                                   |                   |                                |                        |                               |                           | Print to file            |
|--------------------------------------------------------------------|-------------------|--------------------------------|------------------------|-------------------------------|---------------------------|--------------------------|
| One pag                                                            | 1<br>ge per sheet | 4 1<br>1<br>Booklet, side-fold |                        | be the largest<br>nber first. | *                         | Preview                  |
| Paper Orientation                                                  |                   |                                |                        |                               |                           |                          |
| Size:                                                              | Letter 💌          |                                |                        | Ortrait                       |                           |                          |
| Source:                                                            | Auto Select 🔹     |                                |                        | Landscape                     |                           |                          |
| Page range                                                         |                   |                                | Copies                 |                               | Show paper after printing |                          |
| 🔘 Aļļ pages                                                        |                   |                                | Number of copies:      | 1                             |                           |                          |
| Current page                                                       |                   |                                |                        | Collate                       |                           | Show how to insert paper |
| Pages                                                              | s: 7,6            |                                |                        | 1 <u>1</u> 2533               |                           |                          |
| Enter numbers or ranges separated by commas, for example 1,3,5-12. |                   |                                | 2-sided printing optio | ns                            |                           |                          |
|                                                                    |                   |                                | Single-sided           |                               |                           |                          |